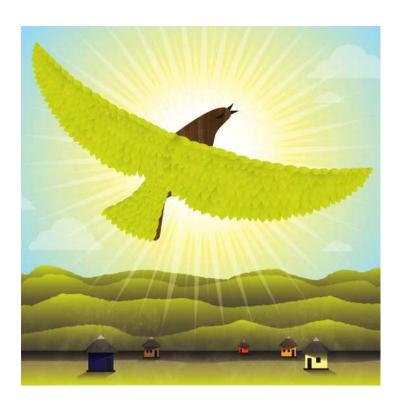

Ba ile ba tsaya nonyane e ba e isa kwa godimo ga thaba.

• • •

They took their bird brother up to a high mountain.

Fa letsatsi le tlhaba, o ile a fofela godima a opela a itumetse.

• • •

And as the sun rose, he flew away singing into the morning light.