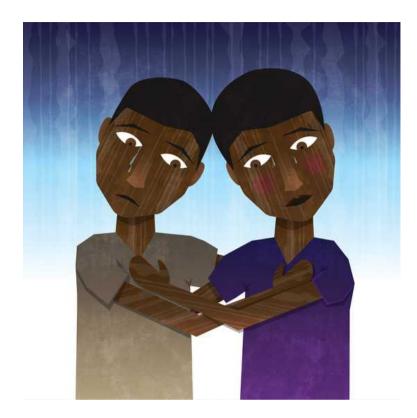

• • •

One day the longing was too strong. His brothers warned him...

Mme go ne so setse go le thari! O ne a tlhapologa mo letsatsing.

. . .

But it was too late! He melted in the hot sun.

Bana ba kerese ba ne ba utlwa botlhoko go bona o mongwe a tlhapologa.

• •

The wax children were so sad to see their brother melting away.

Mme ba ne ba dira leano. Ba ne ba tsaya kerese eo ba e aga go nna nonyane.

• • •

But they made a plan. They shaped the lump of melted wax into a bird.