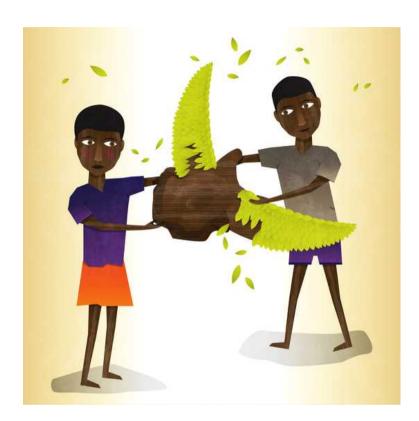

• •

The wax children were so sad to see their brother melting away.

Mme ba ne ba dira leano. Ba ne ba tsaya kerese eo ba e aga go nna nonyane.

• • •

But they made a plan. They shaped the lump of melted wax into a bird.