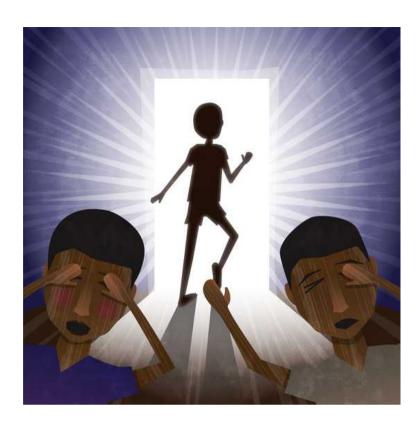

They had to do all their work during the night. Because they were made of wax!

Mme mongwe wa basimane o ne a eletsa go bona letsatsi.

• •

But one of the boys longed to go out in the sunlight.

Ka letsatsi lengwe keletso ya gagwe e ne ya oketsega. Basimane ba bangwe ba ne ba mo kgalema...

• • •

One day the longing was too strong. His brothers warned him...

Mme go ne so setse go le thari! O ne a tlhapologa mo letsatsing.

. . .

But it was too late! He melted in the hot sun.

Bana ba kerese ba ne ba utlwa botlhoko go bona o mongwe a tlhapologa.