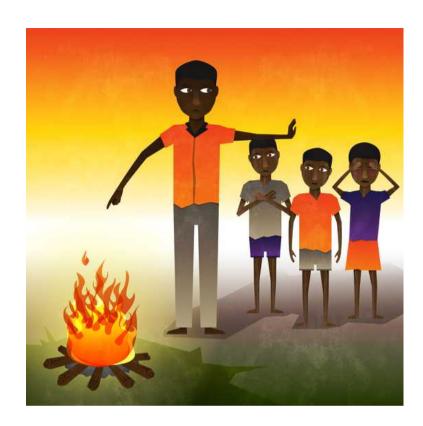

Mme ba ne ba sa letlelelwa go atamela fa thoko ga molelo.

• •

But they were not allowed to go near a fire.

Ba ne ba letlelelwa fela go dira ditiro tsa bona bosigo. Ka gonne ba ne ba bopilwe ka kerese.

. . .

They had to do all their work during the night. Because they were made of wax!

Mme mongwe wa basimane o ne a eletsa go bona letsatsi.

• •

But one of the boys longed to go out in the sunlight.

Ka letsatsi lengwe keletso ya gagwe e ne ya oketsega. Basimane ba bangwe ba ne ba mo kgalema...