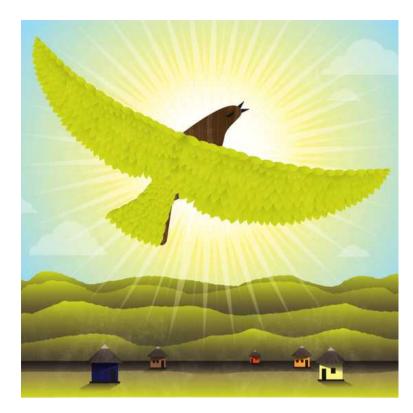

Ba ile ba tsaya nonyane e ba e isa kwa godimo ga thaba.

• • •

They took their bird brother up to a high mountain.

Fa letsatsi le tlhaba, o ile a fofela godima a opela a itumetse.

• • •

And as the sun rose, he flew away singing into the morning light.