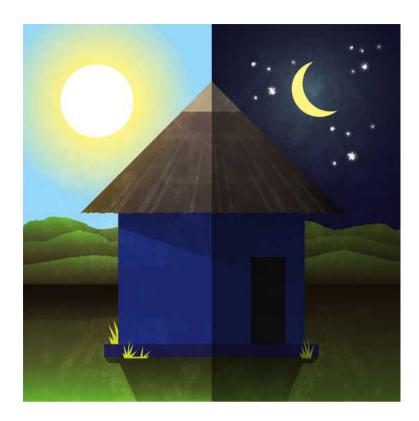

Mme ba ne ba sa letlelelwa go atamela fa thoko ga molelo.

• •

But they were not allowed to go near a fire.

Ba ne ba letlelelwa fela go dira ditiro tsa bona bosigo. Ka gonne ba ne ba bopilwe ka kerese.

. . .

They had to do all their work during the night. Because they were made of wax!

Mme mongwe wa basimane o ne a eletsa go bona letsatsi.

• •

But one of the boys longed to go out in the sunlight.

Ka letsatsi lengwe keletso ya gagwe e ne ya oketsega. Basimane ba bangwe ba ne ba mo kgalema...