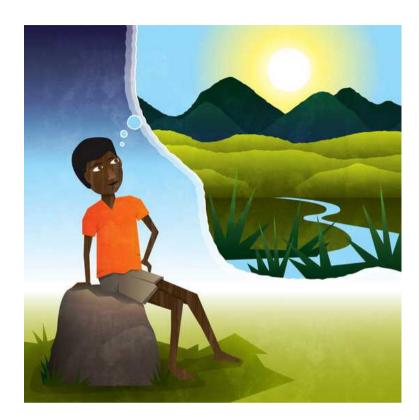

They had to do all their work during the night. Because they were made of wax!

Mme mongwe wa basimane o ne a eletsa go bona letsatsi.

• •

But one of the boys longed to go out in the sunlight.

Ka letsatsi lengwe keletso ya gagwe e ne ya oketsega. Basimane ba bangwe ba ne ba mo kgalema...

• • •

One day the longing was too strong. His brothers warned him...

Mme go ne so setse go le thari! O ne a tlhapologa mo letsatsing.

. . .

But it was too late! He melted in the hot sun.

Bana ba kerese ba ne ba utlwa botlhoko go bona o mongwe a tlhapologa.