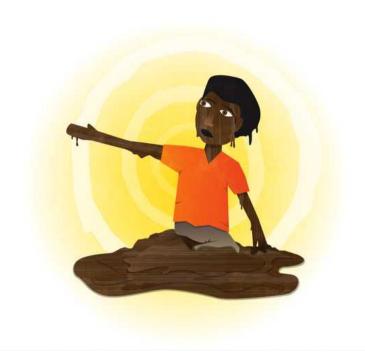

• • •

One day the longing was too strong. His brothers warned him...

Mme go ne so setse go le thari! O ne a tlhapologa mo letsatsing.

. . .

But it was too late! He melted in the hot sun.

Bana ba kerese ba ne ba utlwa botlhoko go bona o mongwe a tlhapologa.