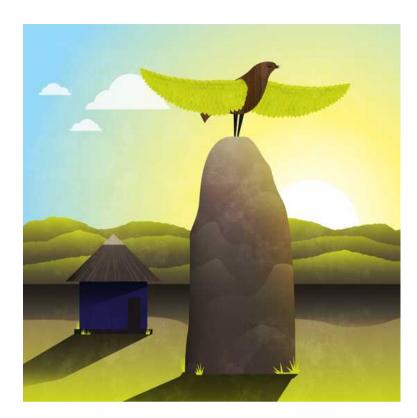

Ba ile ba tsaya nonyane e ba e isa kwa godimo ga thaba.

• • •

They took their bird brother up to a high mountain.

Fa letsatsi le tlhaba, o ile a fofela godima a opela a itumetse.

• • •

And as the sun rose, he flew away singing into the morning light.